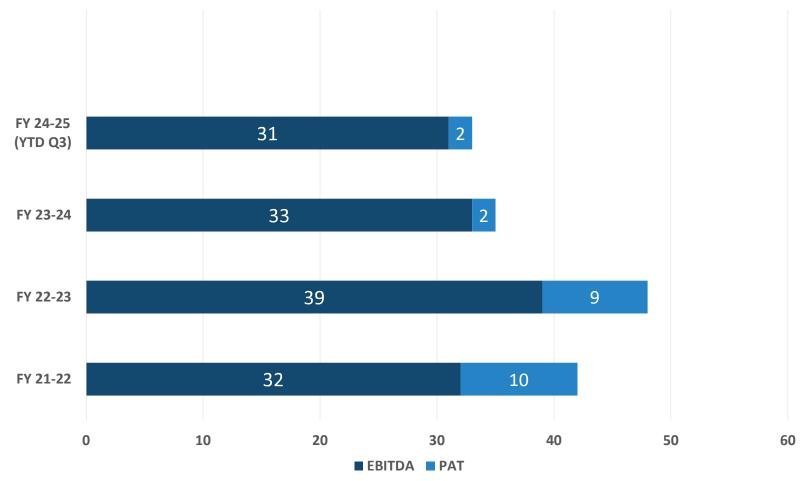

rding industry, driving unprecedented growth and transformation as consumers embrace online shopping, businesses must deliver goods faster, more efficiently, and seamlessly across borders.

Leveraging last-mile delivery optimisation, seamless customs clearance, and multi-modal transportation, empower businesses to stay competitive in the fast-paced digital economy.



# **Freight Forwarding Market Size**

### MARKET STATISTICS

Market Value (2024) \$156.4 BN

Market Value (2034) \$ 247.8 BN

CAGR (2025 – 2034) **5%** 

### SEGMENT STATISTICS

B2B Customer Segment Market Share (2024): >59%

Ocean Segment Market Share (2024): >44%

Source of Information:

Global Market Insights





## **Financial Performance**

**Revenue and GP Performance in INR Cr.** 





## **Financial Performance**







# New Customer Added FY 23-24 and FY 24-25





### **Competitive Landscape Matrix**

| Feature                                                | FLOMIC