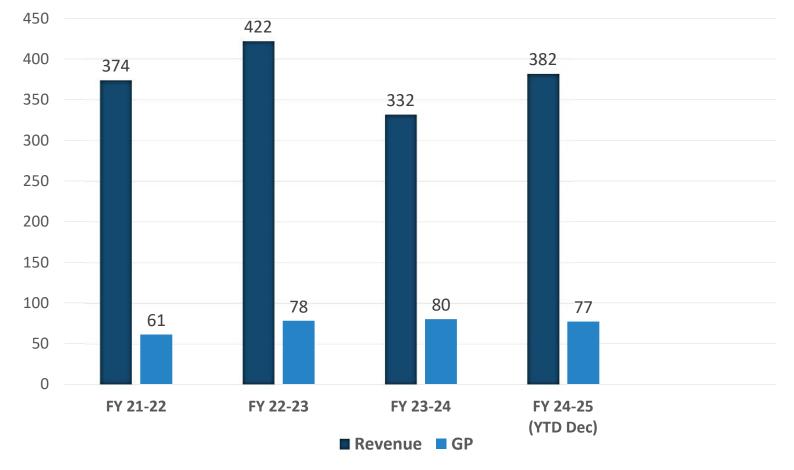

is revolutionising the freight forwarding industry, driving unprecedented growth and transformation as consumers embrace online shopping, businesses must deliver goods faster, more efficiently, and seamlessly across borders.

Leveraging last-mile delivery optimisation, seamless customs clearance, and multi-modal transportation, empower businesses to stay competitive in the fast-paced digital economy.



# **Freight Forwarding Market Size**

### MARKET STATISTICS

Market Value (2024) \$156.4 BN

Market Value (2034) \$ 247.8 BN

CAGR (2025 – 2034) **5%** 

### SEGMENT STATISTICS

B2B Customer Segment Market Share (2024): >59%

Ocean Segment Market Share (2024): >44%

Source of Information:

Global Market Insights





## **Financial Performance**

**Revenue and GP Performance in INR Cr.** 





## **Financial Performance**







# New Customer Added FY 23-24 and FY 24-25





### **Competitive Landscape Matrix**

| Feature                                                | FLOMIC