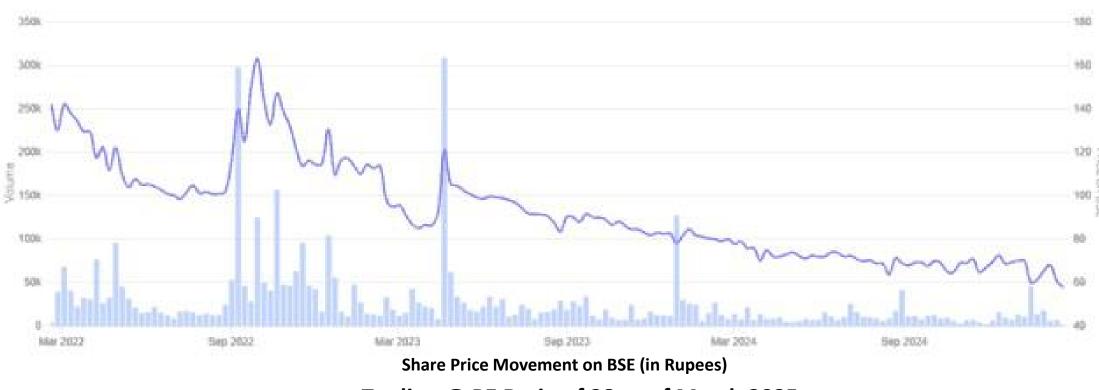

## **Share Price Movement**

Trading @ PE Ratio of 28 as of March 2025

# Why Invest now

- Excellent Growth potential Turnover crossed Rs. 380+ crores in the period ending Dec 2024 and Potential to be a Rs. 5,000 crore company
- One stop shop Flomic is poised to grow further in both top line & bottom line since it is a one stop shop for all logistic needs. With expanding foot prints & global tie ups gross margin % to get boost as well
- Warehousing Excellent growth potential in Warehousing Business where due to onset of Ecommerce business & asset light approach outsourcing of WH is growing quick
- Compliance and transparency There are very few companies from freight forwarding which are listed on Stock exchange therefore compliance & disclosure par excellence
- Liquidity Shares listed on BSE. Currently trading @ PE ration of 28. Peak share price was Rs. 212 on BSE post listing .